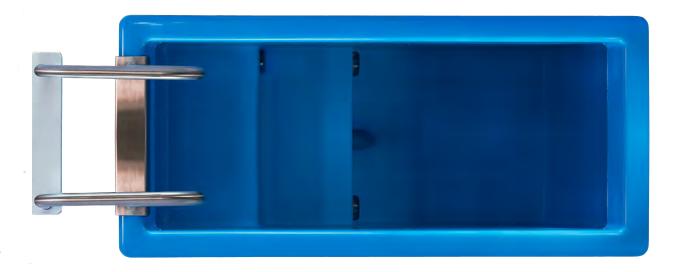

# 3. All-in-one systems

# MIPOD RANGE ba

# 2 sizes

- + Mipod mini
- + Mipod Pro

# 5 models

- + Chill (5°C)
- + Hot (45°C)
- Dual Temp (5°C to 45°C)
- + Remote (use with any Compact)
- Ice (use with just ice)

'*Your recovery, your way*' with the new Mipod baths, combining the strenght of carbon fiber with the power of iCool technology.

#### **MIPOD MINI**

1-person fiberglass tub 1,3 x 0,75 x 1,04 m

#### **MIPOD PRO**

1-3 person fiberglass tub 1,5 x 0,8 x 1,2 m