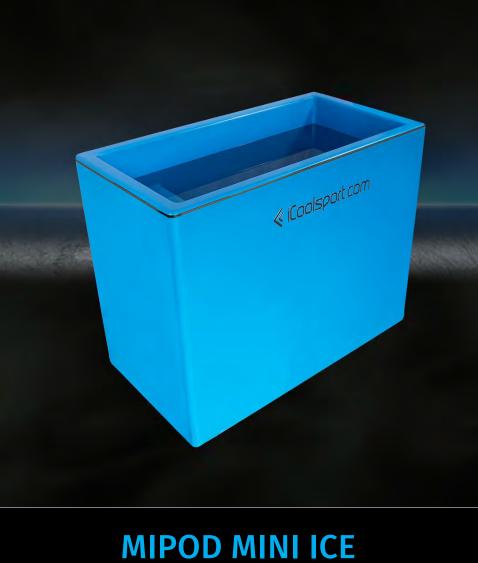

# With the highest quality multi-layer cabron fiber reinforced glass finish, the MiPod Ice is built to be used with just ICE (chiller not included).

Single person both

Single person bath (no chiller)

USD 4,499

#### MIPOD MINI REMOTE

Single person bath with connections for Compact chiller

**USD 4.999** 