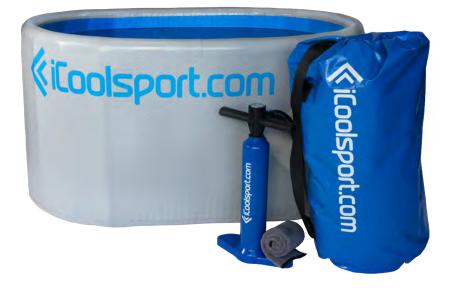

# 2. Inflatable baths

iCool has been the world's leading supplier of ice bath and recovery equipment for more than 15 years. Ranging from inflatable pools, hard pools and stadium-size pools, all iCool pools have been specifically designed for use in ice bath therapy. Far from the ordinary spa baths, there is no comparison in design, strength, performance & value for money.

#### ICEMATE

2-person inflatable pool 185 x 60 x 59.4 cm

USD \$999

**ICEONE** 

Single person inflatable pool

115 x 55 x 59.4 cm

USD 1,299

All models come with a hand pump, carry bag, repair kit, chamois cloth and water inlet & outlet points.