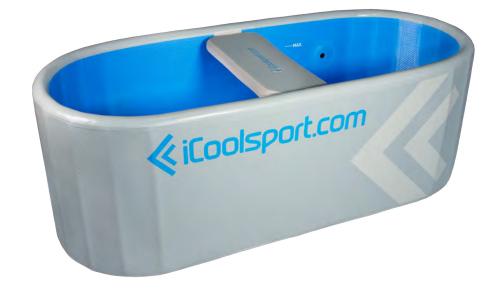

# 3. All-in-one systems

# MIPOD RANGE ba

# 2 sizes

- + Mipod mini
- + Mipod Pro

# 5 models

- + Chill (5°C)
- + Hot (45°C)
- Dual Temp (5°C to 45°C)
- + Remote (use with any Compact)
- Ice (use with just ice)

'*Your recovery, your way*' with the new Mipod baths, combining the strenght of carbon fiber with the power of iCool technology.

#### **MIPOD MINI**

1-person fiberglass tub 1,3 x 0,75 x 1,04 m

#### **MIPOD PRO**

1-3 person fiberglass tub 1,5 x 0,8 x 1,2 m