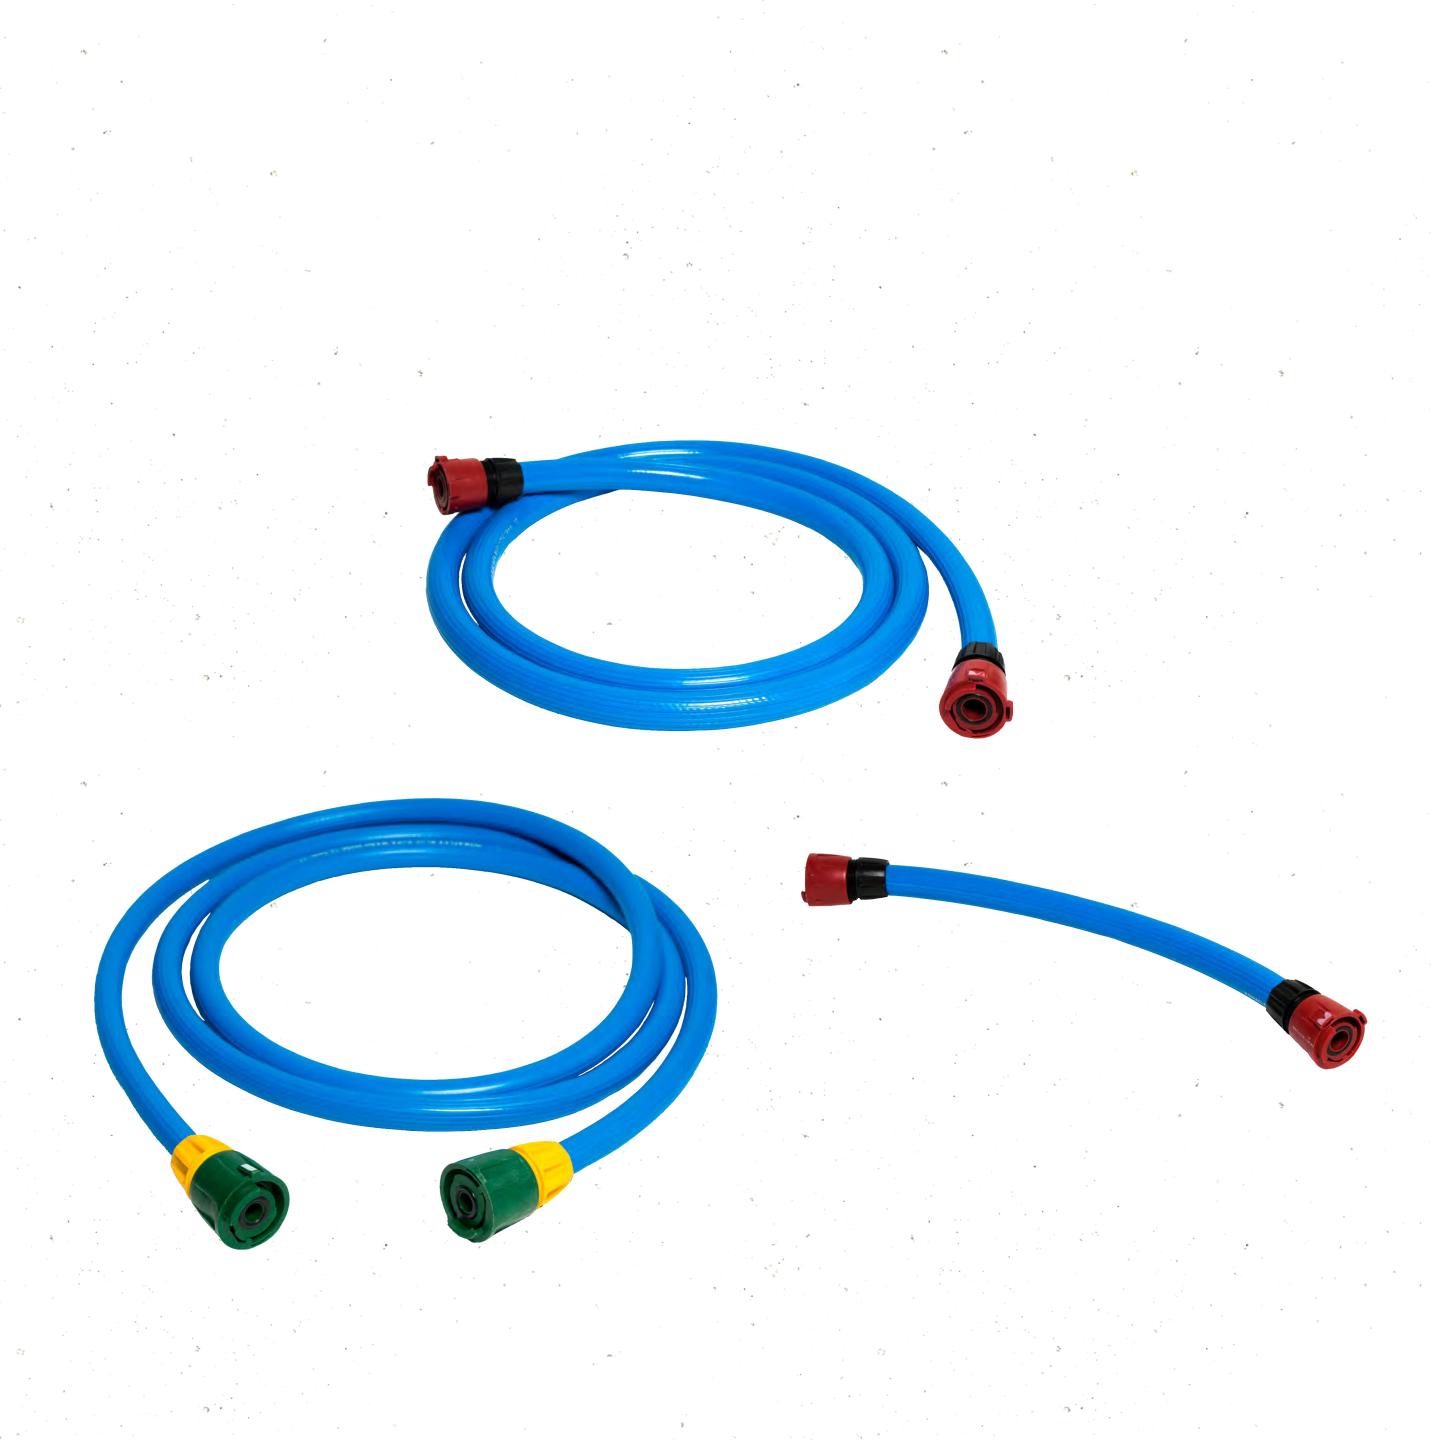

# HOSE SET (\$199)

- 3 IN 1 set that includes:
- + 1 hose of 18 mm x 3 meters (water out)
- + 1 hose of 12 mm x 3 meters (water in)
- + 1 hose of 18 mm x 0.5 m (pump)
- + Cost: \$199
- + IMPORTANT UPDATE: COLOURS MAY VARY DUE TO SUPPLY SHORTAGES