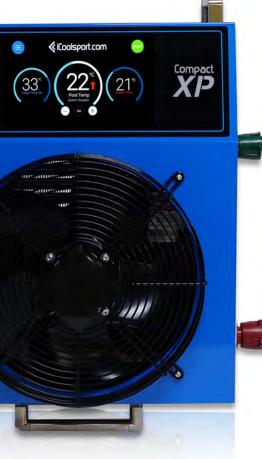

#### **COMPACT XP**

#### USD 8,499

### **COMPACT XP DUAL TEMP**

Extra power cooling or heating unit for baths up to 2,000L | 5°C to 45°C

USD 9,499

+