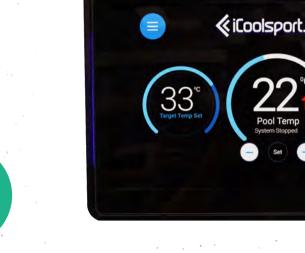

# ONE TOUCH GO

All iCool systems are controlled by a full HD Touch Screen. The screen looks and works just like your smart phone. To our industry leading user interface we have added "One Touch Go" fully automatic start up. Just set the temp, touch the START button and the built in intelligence does all the rest. It runs the entire start up sequence on its own and can even find and correct some common set up mistakes for you.

# Powerful built-in advanced technology heat pump &

2

water circulation pump.

3

Fully automatic operation controlled by a 13 inch Full HD Capacitive Remote Touch Screen with wall mount bracket.

24/7 operation available.

### **REMOTE TURBO SCREEN (INCLUDED** WITH THE TURBO)

- All Turbo units have an in-built intelligence for consistent accurate control of water temperatures and operate from a wall mounted 15 inch Full HD Capacitive Touch Screen (not included in the price of a turbo).
- The screen looks and works just like any smartphone and is sealed with tough poly glass for protection against splashing water and dust.
- To our industry leading user interface we have added the "One Touch Go" fully automatic start up. Just touch the START