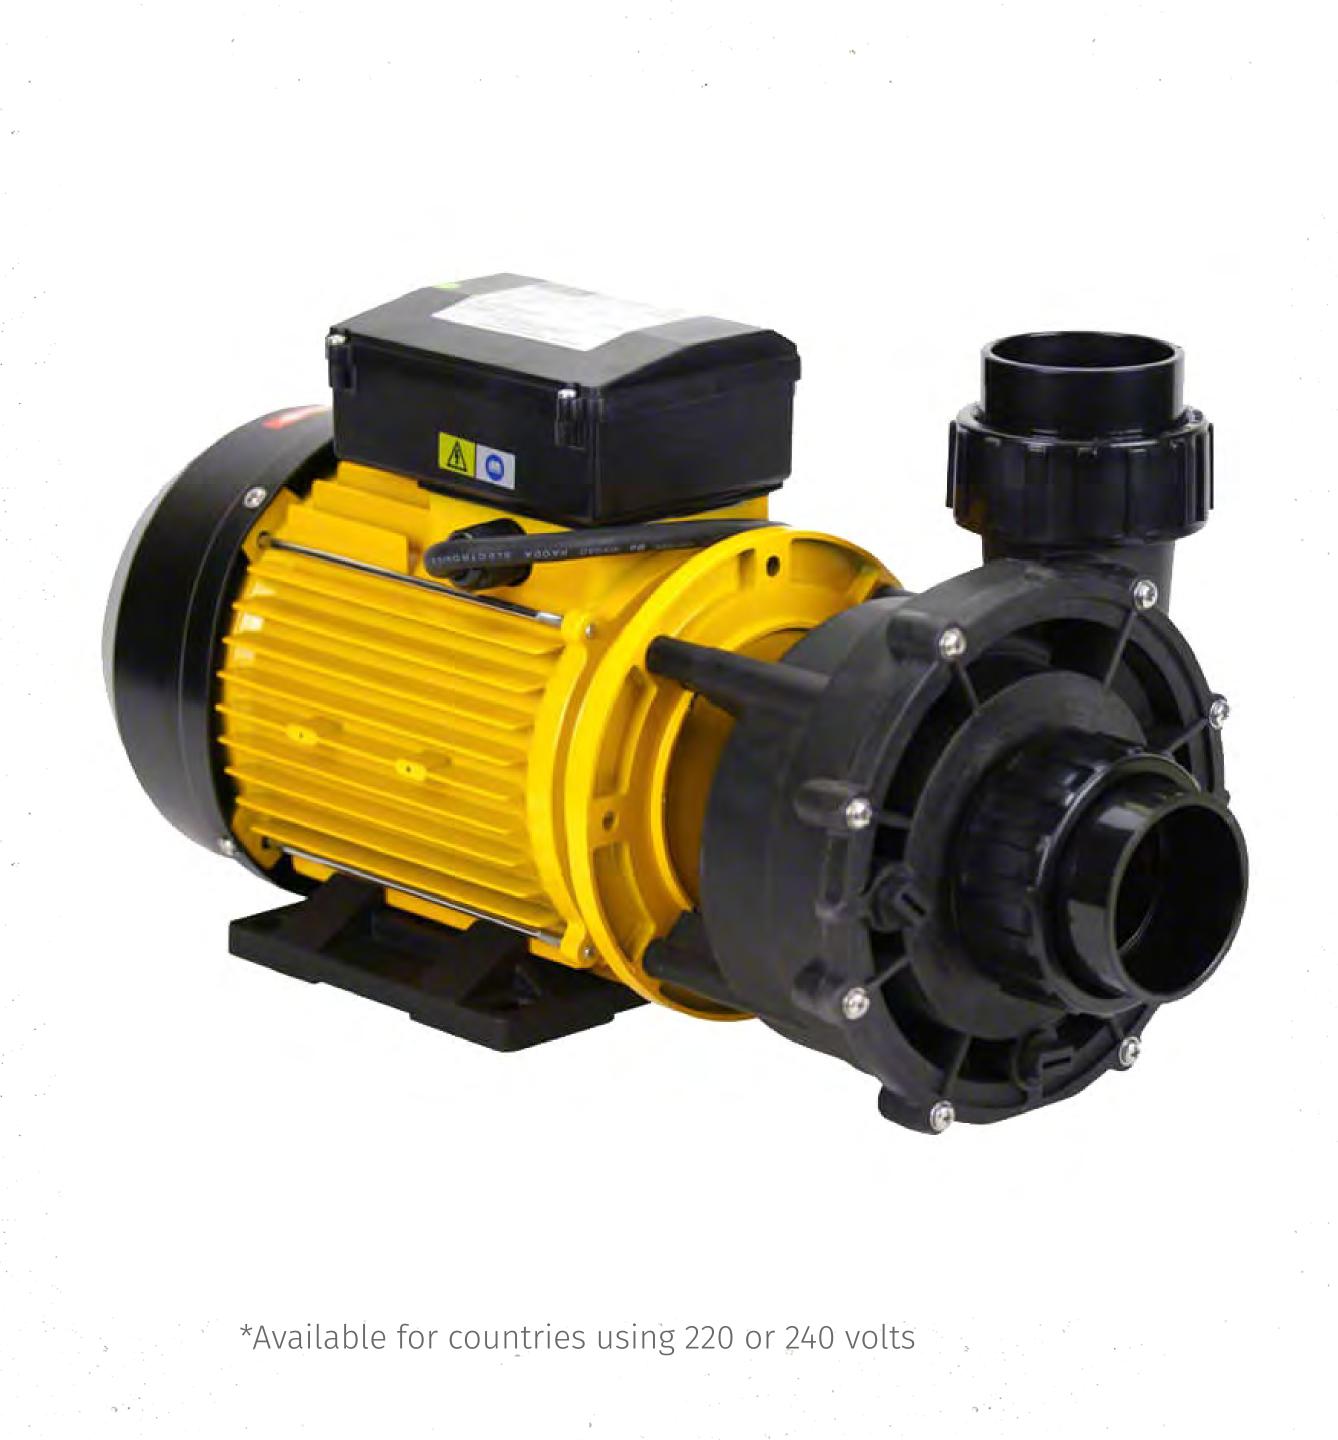

# 220V DAVEY WATER PUMP (\$599)\*

- Robust pump design combined with powerful moto options that delivers high performance for a satisfying ice bath experience
- Provided with IEC sock and hose link
  fittings t connect to any Compact chiller
- + Comes with corrosion resistant 316SS pump shaft to ensure years of troublefree use, even in salt water spa pool applications, for an extended pump life
- Large suction & discharge outlets allow for higher performance but a lower noise levels, ensuring a powerful yet relaxing ice bath experience.

\*Available for countries using 220 or 240 volts