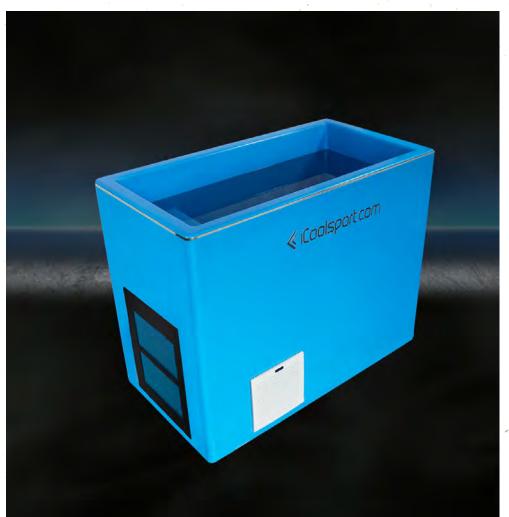

### **MIPOD MINI CHILL**

Single person all-in-one ice bath (Cold Only) | 5°C

**USD 10,499** 

Combining award-winning heat pump technology with the highest quality multi-layer carbon fiber reinforced glass finish, the MiPOD is built to be always on and always ready for use in homes, gyms and other commercial applications. Just fill up, set the temperature and press START.