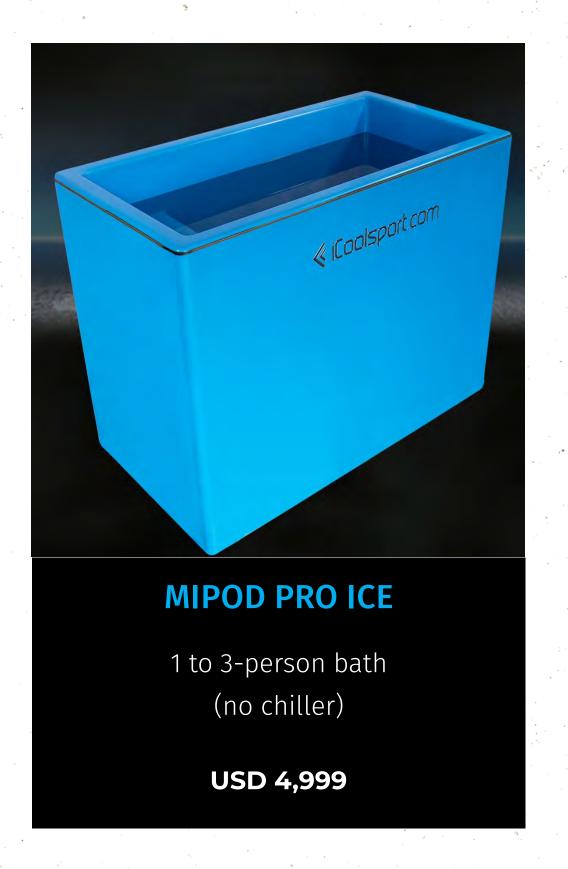

emperature and press START.



### **MIPOD PRO HOT**

1 to 3-person all-in-one hot bath (heating only) | 45°C

USD 9,499



### Enjoy the option of choosing either cold or hot therapy with DUAL TEMP the Mipod Dual Temp - temps from 5°C to 45°C.



#### **MIPOD MINI DT**

Single person all-in-one hot bath (heating only) | 45°C

USD 11,499



#### **MIPOD PRO DT**

1 to 3-person all-in-one hot bath (heating only) | 45°C

USD 13,499

Just fill up, set the temperature and press START.



# ICE

# With the highest quality multi-layer cabron fiber reinforced glass finish, the MiPod Ice is built to be used with just ICE (chiller not included).



Single person both

Single person bath (no chiller)

USD 4,499

No external plumbing required. Just drop in place, fill with water, add ice and enjoy.





# REMOTE



#### MIPOD MINI REMOTE

Single person bath with connections for Compact chiller

**USD 4.999** 

# Compact models.

OR



### **MIPOD PRO REMOTE**

1 to 3-person bath with connections for Compact Chiller

**USD 5,499** 

### Pair the Mipod to an external chiller. Choose from any of our iCool



# **Cool** USD 5,970



# Cool Dual Temp USD 6,970



USD 8,499



XP Dual Temp USD 9,499

IceMan USD 9,599



### OPTIONAL LADDER (PRO: \$1,299 MINI: \$999)



OPTIONAL SANITISATION SYSTEM ULTRA ZONE (\$799)



### OPTIONAL COLOUR: BLUE OR GREY (NO CHARGE)







# 4. Plunge Pods



# ICEPOD RANGE



#### ICEPOD

3-person hard pool 1,53 x 0,82 x 1,19 m

USD 1,499

# Hard pools are also available for individuals or small teams looking for a semipermanent ice bath set up.



#### **IC