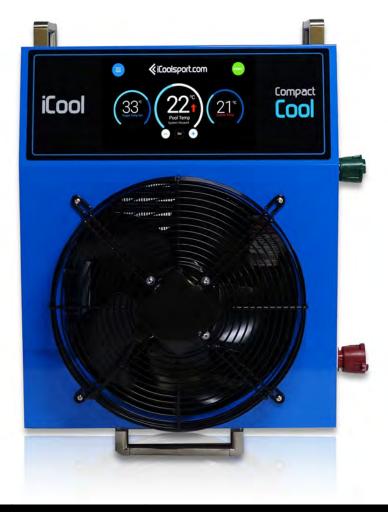

# COMPACT RANGE

Cooling unit for baths up to 500L | 5°C

USD 5,970

### **COMPACT COOL DUAL TEMP**

Cooling or heating unit for baths up to 500L | 5°C to 45°C

USD 6,970

iCool

Extra power cooling unit for baths up to 2,000L | 5°C