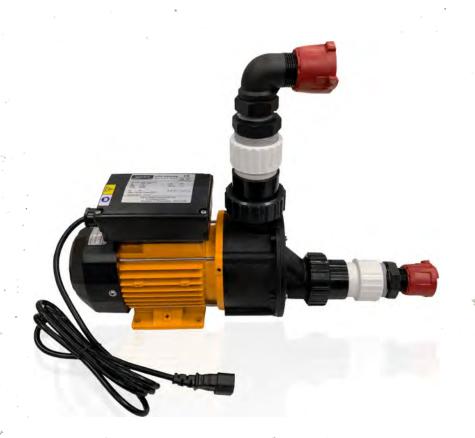

# 1. Large Pool Chiller

# TURBO RANGE

Controlled by a large wall mounted remote control touch screen, Turbos are economical to own, easy to use and capable of 24/7 non-stop operation with remote control available from smartphones, tablets and computers.

Designed to power extra large ice baths and all our Team Recovery pools.

#### **TURBOCOOL**

Cooling unit for large pools up to 5,000L | 5°C screen included **USD 16,999** 