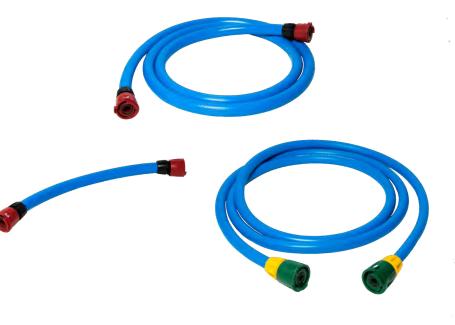

### **INCLUDED IN ALL COMPACT MODELS**

Complete hose set with fittings for easy set up and connection to any iCool pool or even your own bath

# HOSE SET (\$199)

- 3 IN 1 set that includes:
- + 1 hose of 18 mm x 3 meters (water out)
- + 1 hose of 12 mm x 3 meters (water in)
- + 1 hose of 18 mm x 0.5 m (pump)
- + Cost: \$199
- + IMPORTANT UPDATE: COLOURS MAY VARY DUE TO SUPPLY SHORTAGES