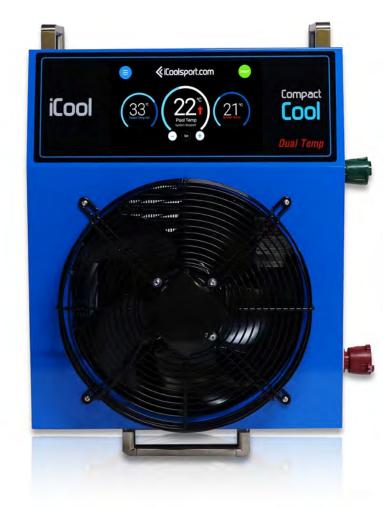

### **COMPACT COOL DUAL TEMP**

Cooling or heating unit for baths up to 500L | 5°C to 45°C

USD 6,970

iCool

Extra power cooling unit for baths up to 2,000L | 5°C

### **COMPACT XP DUAL TEMP**

Extra power cooling or heating unit for baths up to 2,000L | 5°C to 45°C

USD 9,499

+