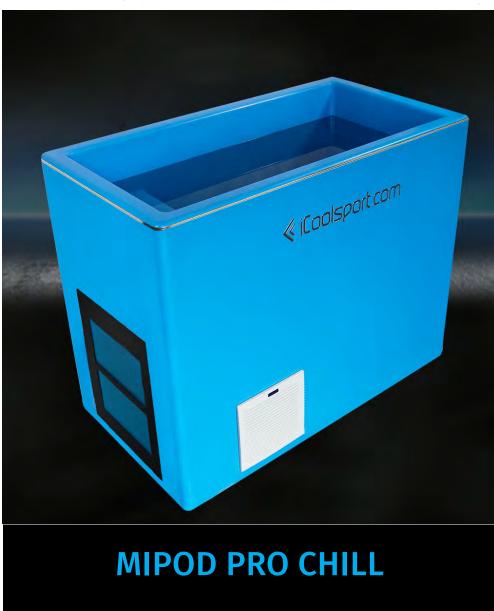

#### **MIPOD PRO**

1-3 person fiberglass tub 1,5 x 0,8 x 1,2 m

### **MIPOD PRO REMOTE**

1 to 3-person bath with connections for Compact Chiller

**USD 5,499** 