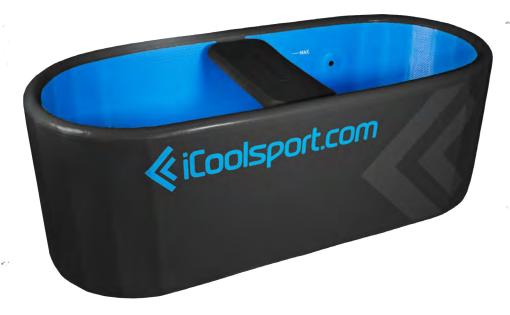

# 3. All-in-one systems

# MIPOD RANGE ba

# 2 sizes

- + Mipod mini
- + Mipod Pro

# 5 models

- + Chill (5°C)
- + Hot (45°C)
- Dual Temp (5°C to 45°C)
- + Remote (use with any Compact)
- Ice (use with just ice)

'*Your recovery, your way*' with the new Mipod baths, combining the strenght of carbon fiber with the power of iCool technology.