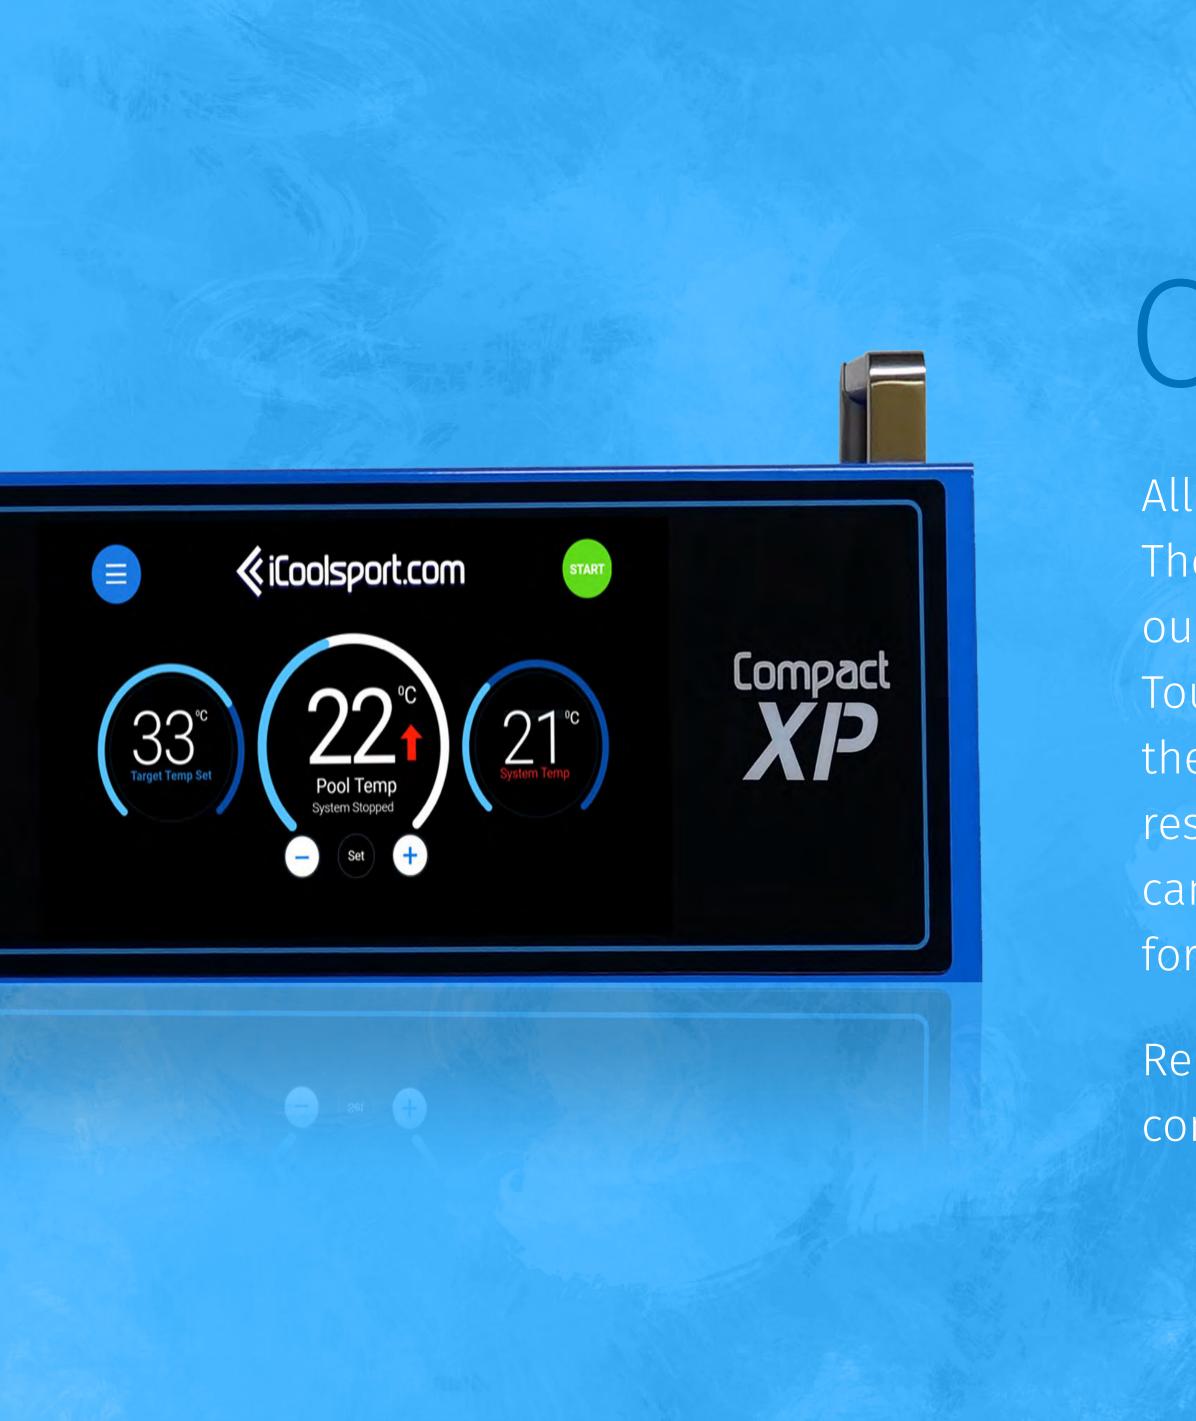

# ONE TOUCH GO

All iCool systems are controlled by a full HD Touch Screen. The screen looks and works just like your smart phone. To our industry leading user interface we have added "One Touch Go" fully automatic start up. Just set the temp, touch the START button and the built in intelligence does all the rest. It runs the entire start up sequence on its own and can even find and correct some common set up mistakes for you.

Remote control available from smart phones, tablets & computers.