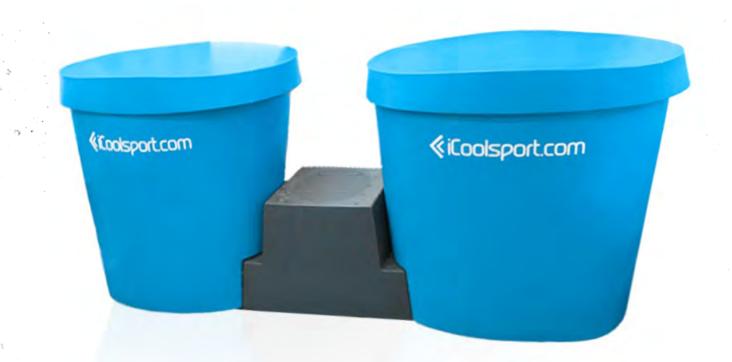

#### **ICEPOD DUO**

3/6-person hard pool 2,72 x 0,82 x 1,13 m

USD 2,499

### **OPTIONAL ICEPOD LIDS**

# Add perfectly fitting safety lids to keep water clean in dusty areas, to keep hot pools hot & to save electricity.