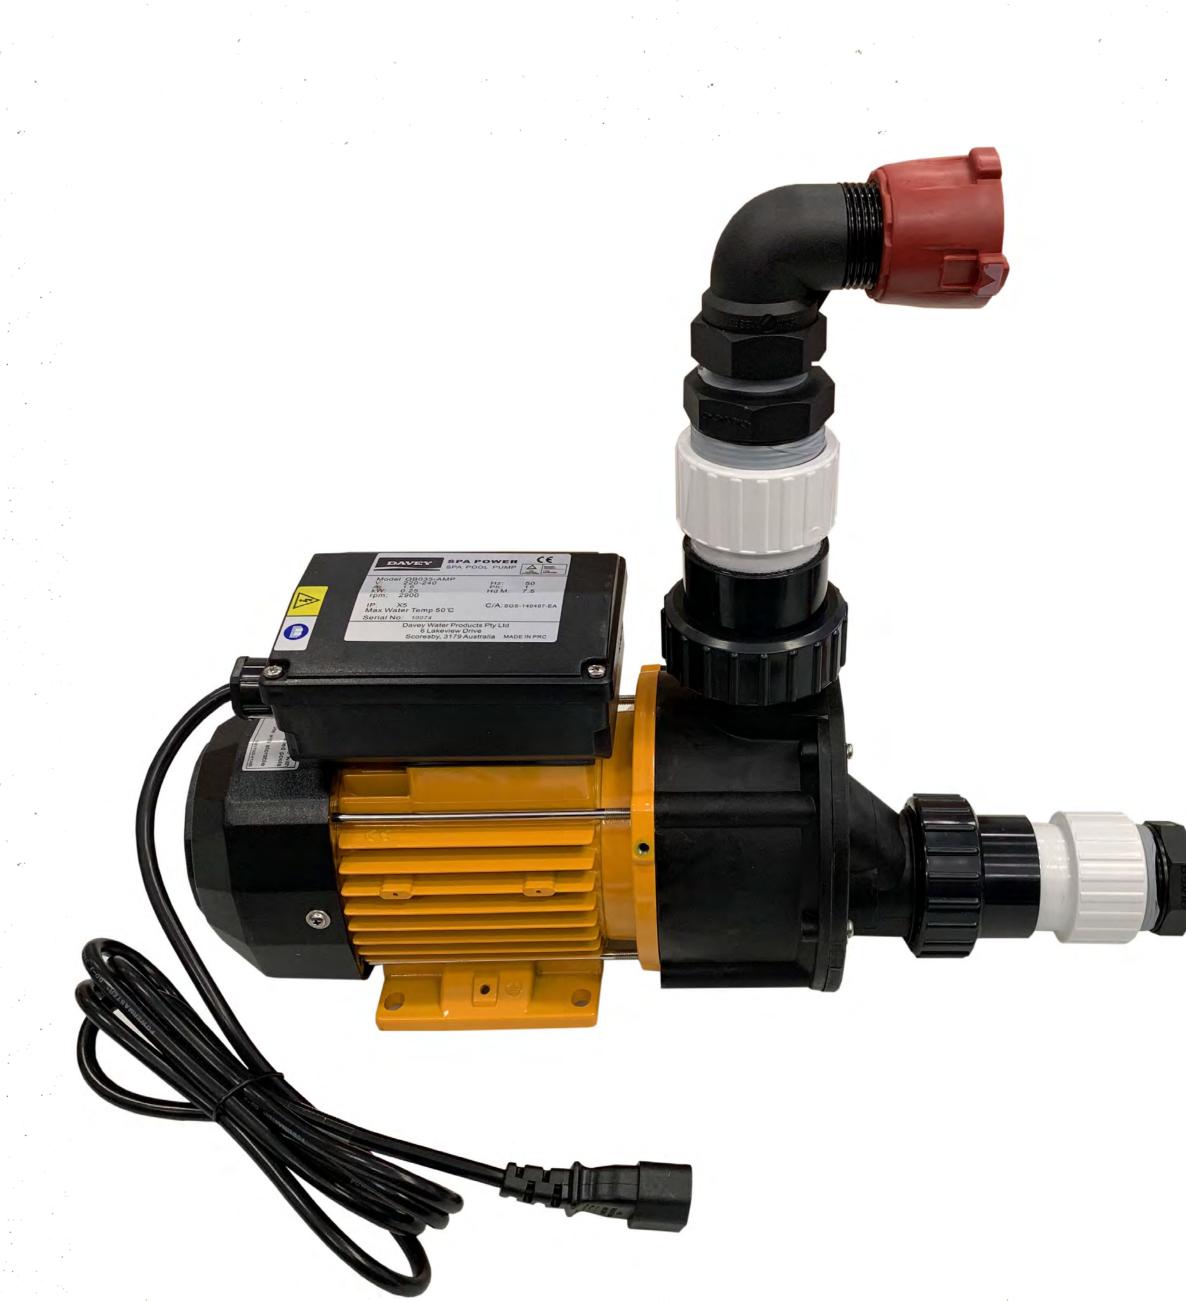

# 220V DAVEY WATER PUMP (\$599)\*

- Robust pump design combined with powerful moto options that delivers high performance for a satisfying ice bath experience
- Provided with IEC sock and hose link
  fittings t connect to any Compact chiller
- + Comes with corrosion resistant 316SS pump shaft to ensure years of troublefree use, even in salt water spa pool applications, for an extended pump life
- Large suction & discharge outlets allow for higher performance but a lower noise levels, ensuring a powerful yet relaxing ice bath experience.

\*Available for countries using 220 or 240 volts