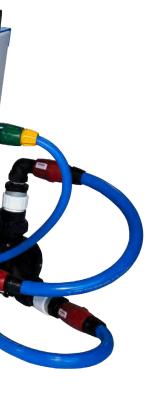

### FITTINGS (\$15)

# Our standard quick snap water connectors are easy to use with fittings sized and colour coded according to where they connect for easy identification & set up.

Compact unit

\$15

#### HL-2471

Green conector with swivel Compact unit out of stock

#### HL-2571

Red conector with swivel Compact unit

\$15

#### HL-2410

Green hose joiner set Compact unit **¢15** 

IMPORTANT UPDATE: COLOURS MAY VARY DUE TO SUPPLY SHORTAGES

IcePro range

\$15

# HOSE SET (\$199)

- 3 IN 1 set that includes:
- + 1 hose of 18 mm x 3 meters (water out)
- + 1 hose of 12 mm x 3 meters (water in)
- + 1 hose of 18 mm x 0.5 m (pump)
- + Cost: \$199
- + IMPORTANT UPDATE: COLOURS MAY VARY DUE TO SUPPLY SHORTAGES