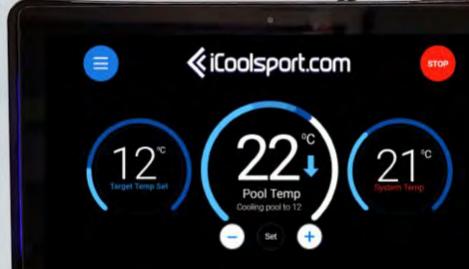

# ONE TOUCH GO

All iCool systems are controlled by a full HD Touch Screen. The screen looks and works just like your smart phone. To our industry leading user interface we have added "One Touch Go" fully automatic start up. Just set the temp, touch the START button and the built in intelligence does all the rest. It runs the entire start up sequence on its own and can even find and correct some common set up mistakes for you.

Remote control available from smart phones, tablets & computers.

# OPTIONAL REMOTE COMPACT SCREEN (\$999)

- All Compact models are also available in a remote controlled version with a 13 inch Colour Touch Screen.
- The remote screen can be wall mounted and is ideal if your Compact unit is not in the same area as your pool.
- It can be installed with a connecting data cable (the length is up to you) or it can be set up to operate wirlesssly over WiFi through your smartphone.

Additional cost of **\$999 for this version** 

**Remote Control Screen Version** 