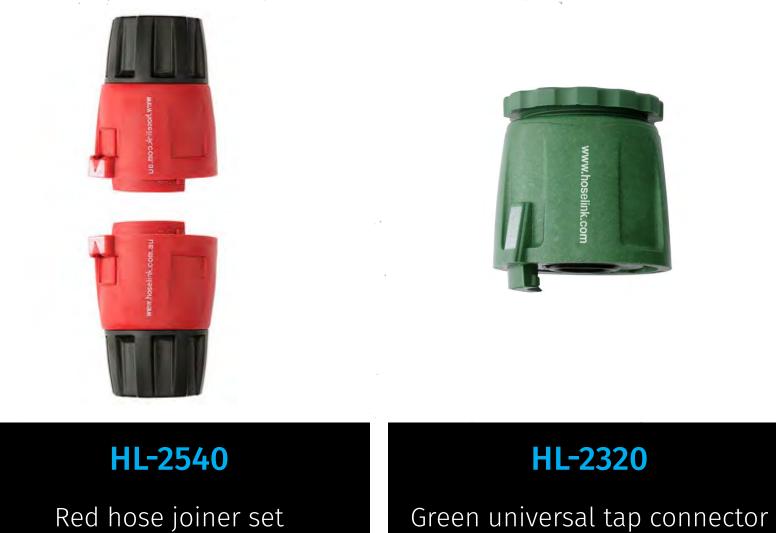

### FITTINGS (\$15)

# Our standard quick snap water connectors are easy to use with fittings sized and colour coded according to where they connect for easy identification & set up.

Compact unit

\$15

#### HL-2471

Green conector with swivel Compact unit out of stock

#### HL-2571

Red conector with swivel Compact unit

\$15

#### HL-2410

Green hose joiner set Compact unit **¢15** 

IMPORTANT UPDATE: COLOURS MAY VARY DUE TO SUPPLY SHORTAGES

IcePro range

\$15