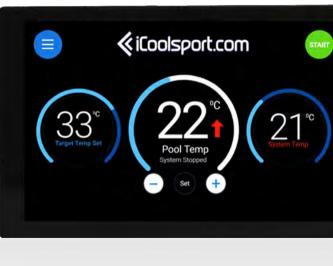

# ONE TOUCH GO

All iCool systems are controlled by a full HD Touch Screen. The screen looks and works just like your smart phone. To our industry leading user interface we have added "One Touch Go" fully automatic start up. Just set the temp, touch the START button and the built in intelligence does all the rest. It runs the entire start up sequence on its own and can even find and correct some common set up mistakes for you.

Remote control available from smart phones, tablets & computers.

### **REMOTE TURBO SCREEN (INCLUDED** WITH THE TURBO)

- All Turbo units have an in-built intelligence for consistent accurate control of water temperatures and operate from a wall mounted 15 inch Full HD Capacitive Touch Screen (not included in the price of a turbo).
- The screen looks and works just like any smartphone and is sealed with tough poly glass for protection against splashing water and dust.
- To our industry leading user interface we have added the "One Touch Go" fully automatic start up. Just touch the START