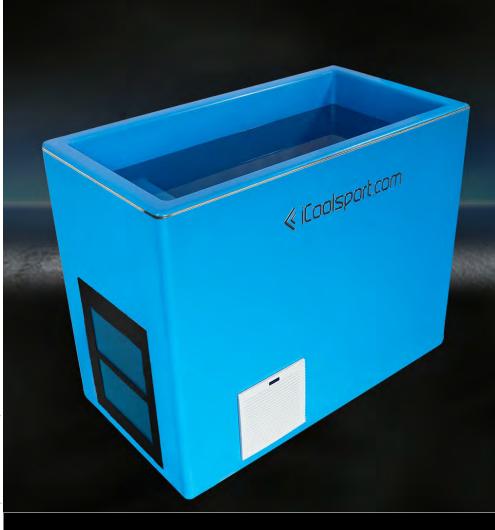

### **MIPOD MINI CHILL**

Single person all-in-one ice bath (Cold Only) | 5°C

**USD 10,499** 

Combining award-winning heat pump technology with the highest quality multi-layer carbon fiber reinforced glass finish, the MiPOD is built to be always on and always ready for use in homes, gyms and other commercial applications. Just fill up, set the temperature and press START.