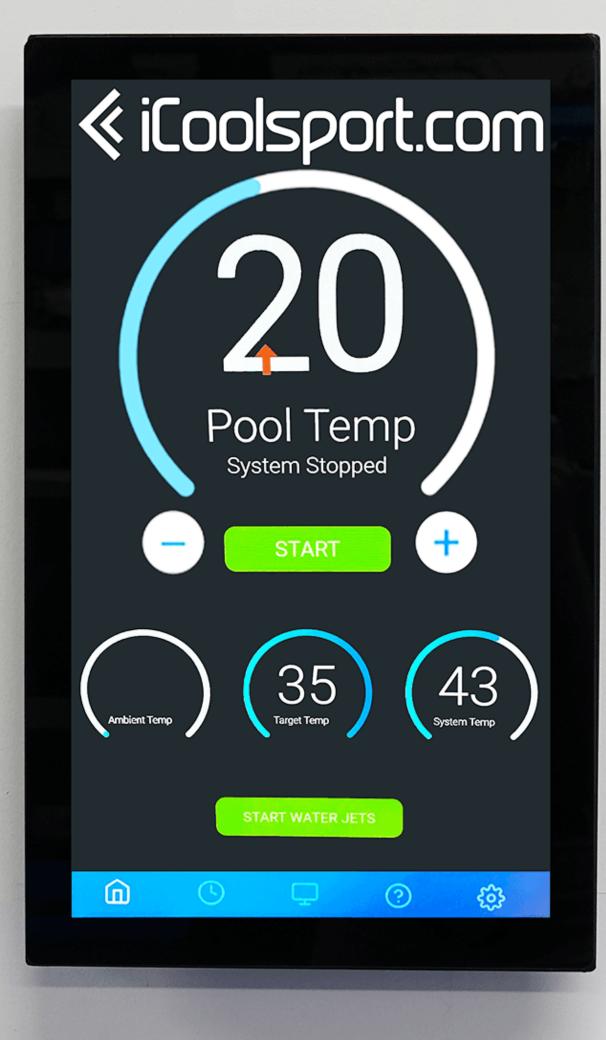

# ONE TOUCH GO

All iCool systems are controlled by a full HD Touch Screen. The screen looks and works just like your smart phone. To our industry leading user interface we have added "One Touch Go" fully automatic start up. Just set the temp, touch the START button and the built in intelligence does all the rest. It runs the entire start up sequence on its own and can even find and correct some common set up mistakes for you.

### **REMOTE TURBO SCREEN (INCLUDED** WITH THE TURBO)

- All Turbo units have an in-built intelligence for consistent accurate control of water temperatures and operate from a wall mounted 15 inch Full HD Capacitive Touch Screen (not included in the price of a turbo).
- The screen looks and works just like any smartphone and is sealed with tough poly glass for protection against splashing water and dust.
- To our industry leading user interface we have added the "One Touch Go" fully automatic start up. Just touch the START