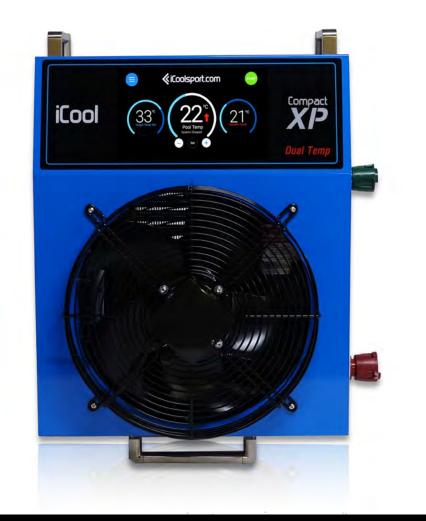

### **COMPACT XP DUAL TEMP**

Extra power cooling or heating unit for baths up to 2,000L | 5°C to 45°C

USD 9,499

+