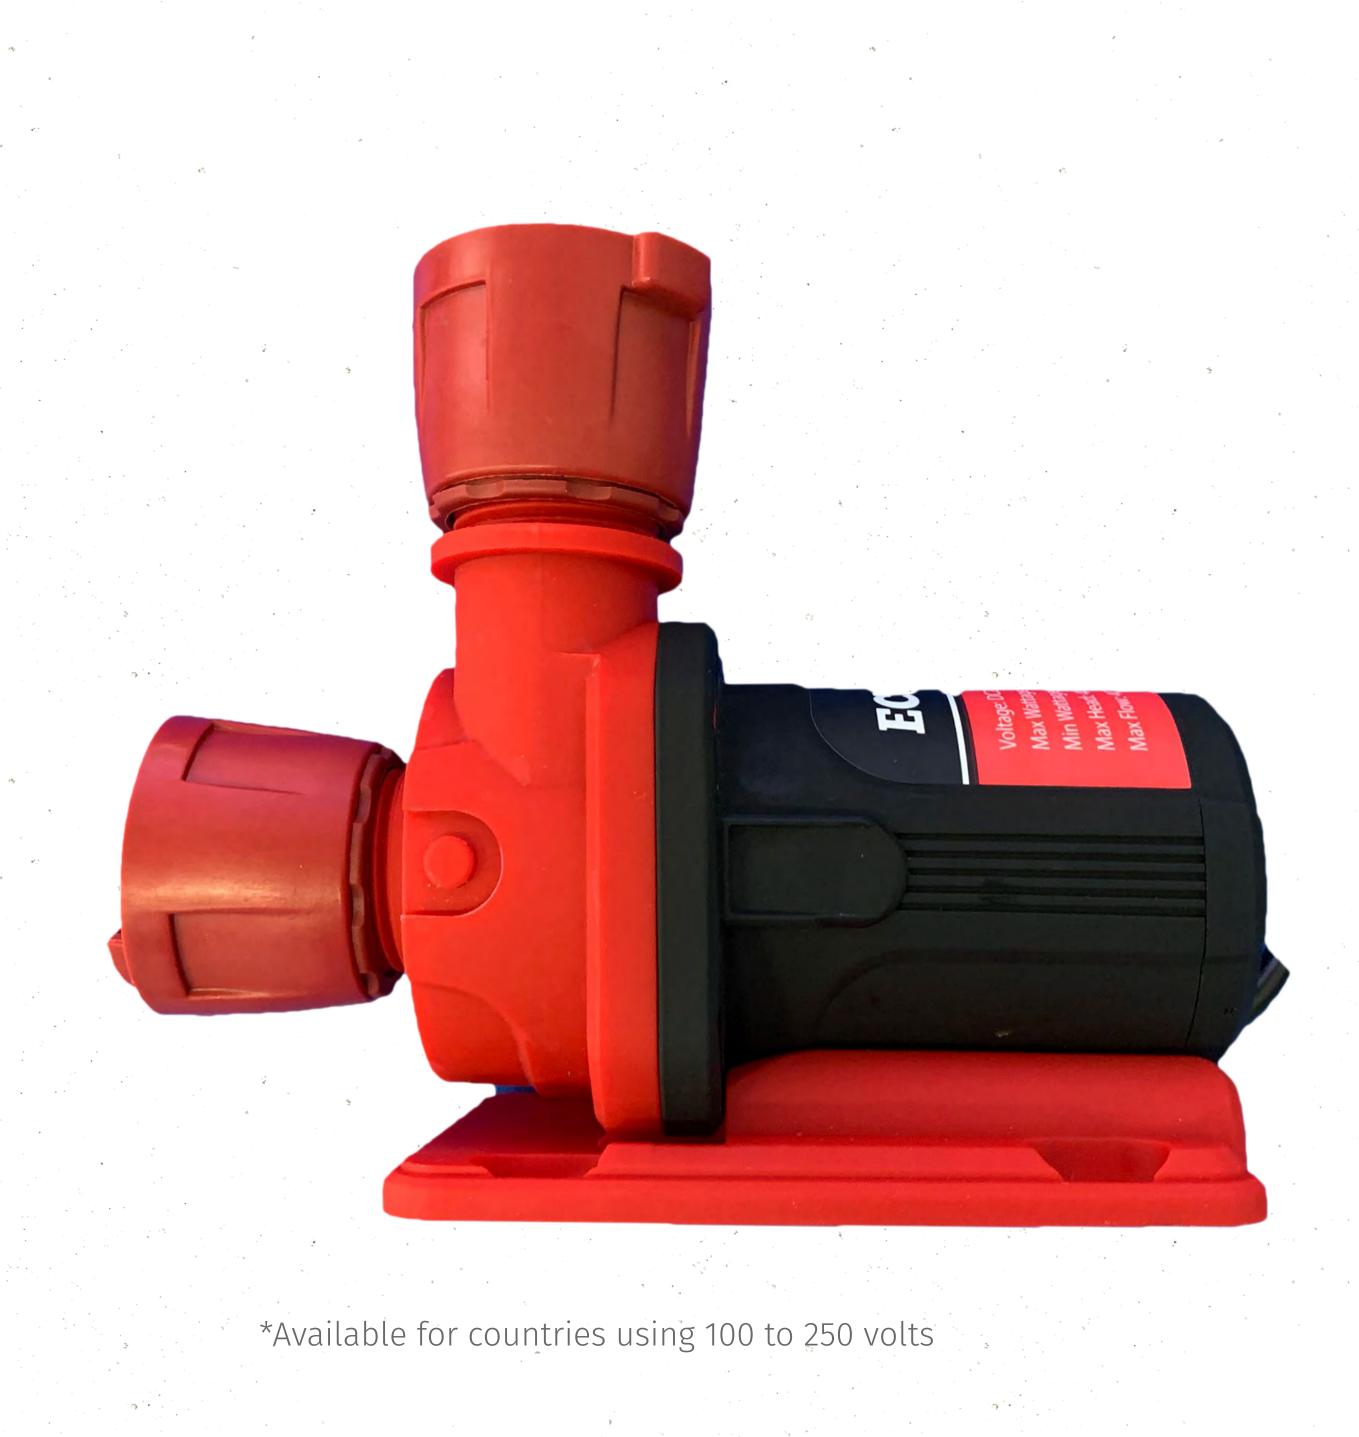

### **MULTI-VOLTAGE MARLIN PUMP (\$350)\***

- International pump that can be used + underwater or out of the water as long as there is a constant flow of water.
  - Can be used in salt or freshwater.
- Multi-voltage of 110v or 220v. +
- Siz Pole Intelligent DC three-phase drive. +
- High flow rate selectable up to 4,000 litres/ 1 hour. Constant flow rate power from 10w to 70w max (20 levels).
- Includes fittings to connect to any Compact +chiller.