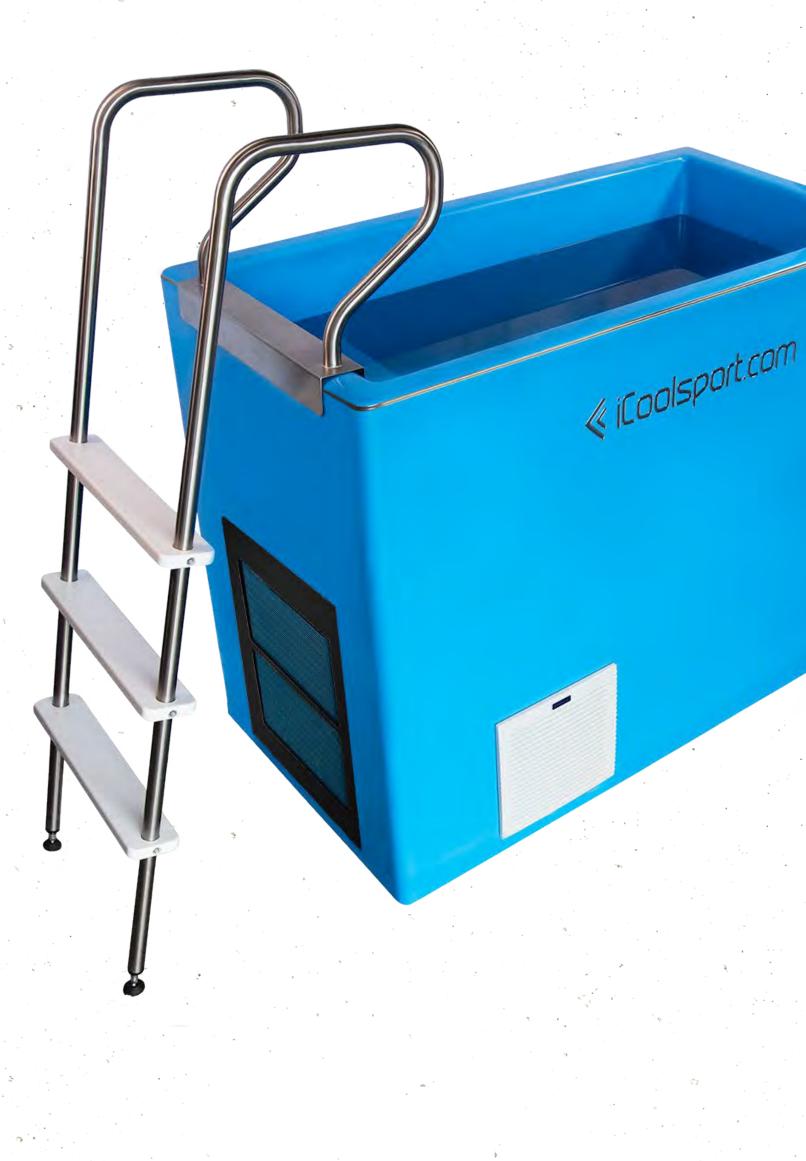

### OPTIONAL LADDER (PRO: \$1,299 MINI: \$999)

OPTIONAL SANITISATION SYSTEM ULTRA ZONE (\$799)

### OPTIONAL COLOUR: BLUE OR GREY (NO CHARGE)