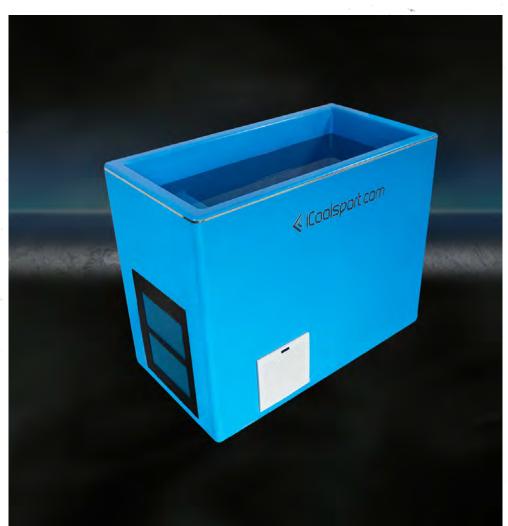

# 1. Large Pool Chiller

# TURBO RANGE

Controlled by a large wall mounted remote control touch screen, Turbos are economical to own, easy to use and capable of 24/7 non-stop operation with remote control available from smartphones, tablets and computers.

Designed to power extra large ice baths and all our Team Recovery pools.

#### **TURBOCOOL**

Cooling unit for large pools up to 5,000L | 5°C screen included **USD 16,999** 