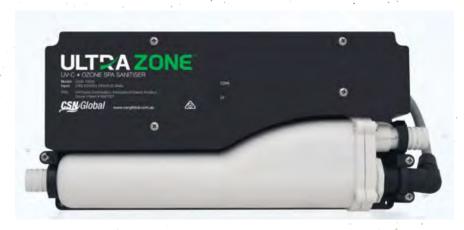

### OPTIONAL LADDER (PRO: \$1,299 MINI: \$999)

OPTIONAL SANITISATION SYSTEM ULTRA ZONE (\$799)