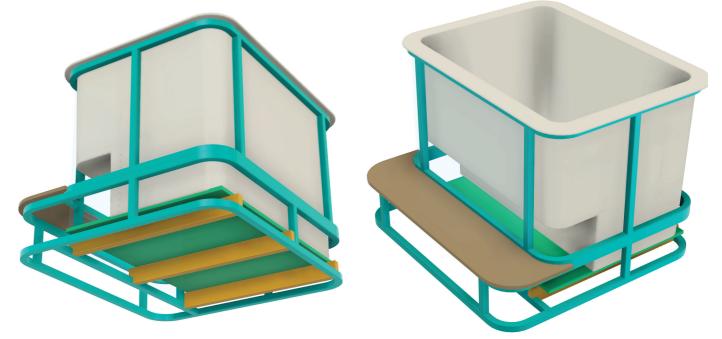

## **Specifications**

Pool Materials: Glass and carbon fibre reinforced catalyst cured resin. Formed as a single smooth surface pool shell with no joins or seams for maximum comfort and easy cleaning.

Support Frame: Welded marine grade aluminium tube 25x 25 x3, anti corrosion.

Outer Frame Materials: Selection of various prestige timbers or decorative metals

Strengthening Bands: High gloss stainless steel.

Chilling & Heating Versions: Either version may be ordered with a fast heating function. Maximum 42°C

Extra strong welded aluminium support frame Long life materials - Easy Installation - Easy service access.