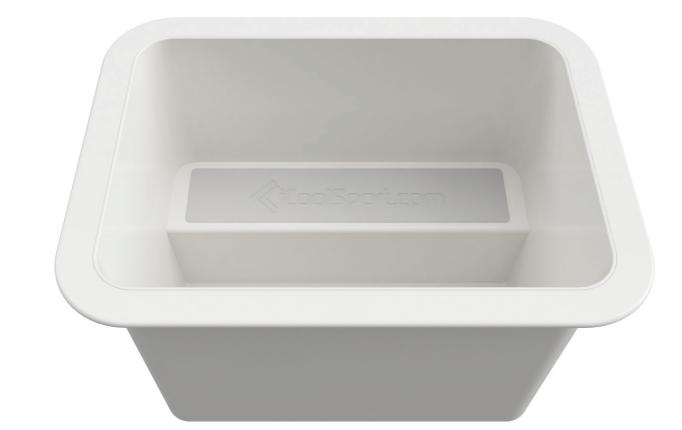

### Top of the Line All in One Version

Nothing to add, everything is built in. Ultra smooth pool finish, hand moulded with no seams or joins for maximum comfort and cleanliness. Hand finished timber cladding. The ultimate experience in ice bath recovery

Absolute best in class Ultra smooth pool surfaces, hand moulded with no seams or joins for maximum comfort and cleanliness. Hand finished timber cladding or other cladding materials to match your room.

## **Basic Dimensions**

Smooth Strong One Piece Moulding. No Joins - No Seams - Ultra Comfortable - Easy Cleaning.

1/1