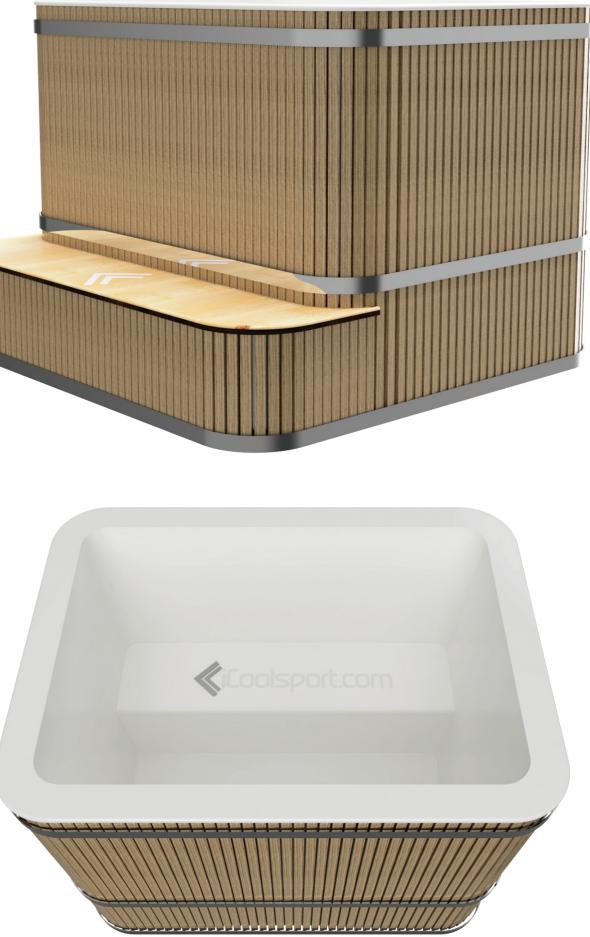

# *kiCoolsport.com*

**MiPod ULTRA Recovery Ice Bath Range.** Smooth seamless surface glass fibre pool with high quality timber & stainless steel finish. Prestige and High Performance for 1 to 4 people.

### Top of the Line All in One Version

Nothing to add, everything is built in. Ultra smooth pool finish, hand moulded with no seams or joins for maximum comfort and cleanliness. Hand finished timber cladding. The ultimate experience in ice bath recovery

Absolute best in class Ultra smooth pool surfaces, hand moulded with no seams or joins for maximum comfort and cleanliness. Hand finished timber cladding or other cladding materials to match your room.

## **Basic Dimensions**

Smooth Strong One Piece Moulding. No Joins - No Seams - Ultra Comfortable - Easy Cleaning.

1/1

## **Specifications**

Pool Materials: Glass and carbon fibre reinforced catalyst cured resin. Formed as a single smooth surface pool shell with no joins or seams for maximum comfort and easy cleaning.

Support Frame: Welded marine grade aluminium tube 25x 25 x3, anti corrosion.