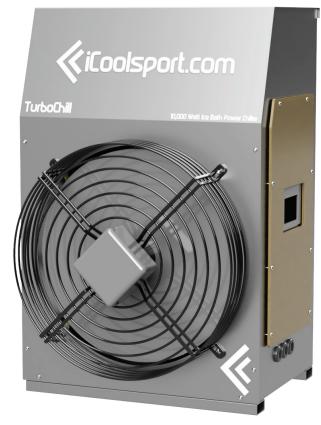

Coupled with the new remote TurboCool Mini, the fastest and most powerful ice bath machine ever for pools from 1 to 4 persons.

10,000 watts of rapid cooling from a sophisticated hi technology machine that can be placed anywhere that is convenient within 30 meters of your pool. Very quiet fully automatic operation, controlled from a large 13 inch colour touch screen (supplied) that can be wall mounted anywhere nearby.

Chilling System Remote Ultra Power Version: 10,000 watts cooling power, Panasonic Rotary compressors, ultra quiet cooling fan, low noise water circulation pump, large capacity water filter with easy access, high capacity UV anti bacterial device. Total maximum power input 3000 watts @ 220Volts 13.6 amps. Operates from a standard 15 amp home power outlet. Minimum selectable temperature 2°C

#### Turbocharge your Ultra with the optional TurboCool Mini The all new iCoolSport TurboCool Mini is based on our super power stadium sized chillers that are the world standard.

The all new iCoolSport TurboCool Mini is based on our super power stadium sized chillers that are the world standard. The TurboCool Mini is the most powerful ice bath chiller available anywhere for 1 to 4 person pools. Cooling plus Heating versions of this powerful machine also available.