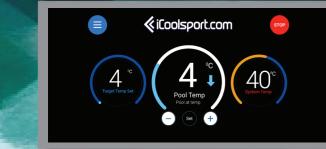

All Version feature a 13" Touch screen

Control Systems All Versions: Large attractive wall mounted 13.5" Touch Screen with iCoolSport's friendly industry leading user interface. One touch fully automatic operation, self testing, can connect with smart phones and computers.