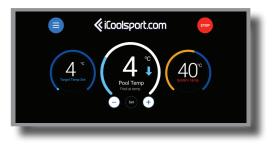

All Version feature a 13" Touch screen

Control Systems All Versions: Large attractive wall mounted 13.5" Touch Screen with iCoolSport's friendly industry leading user interface. One touch fully automatic operation, self testing, can connect with smart phones and computers.