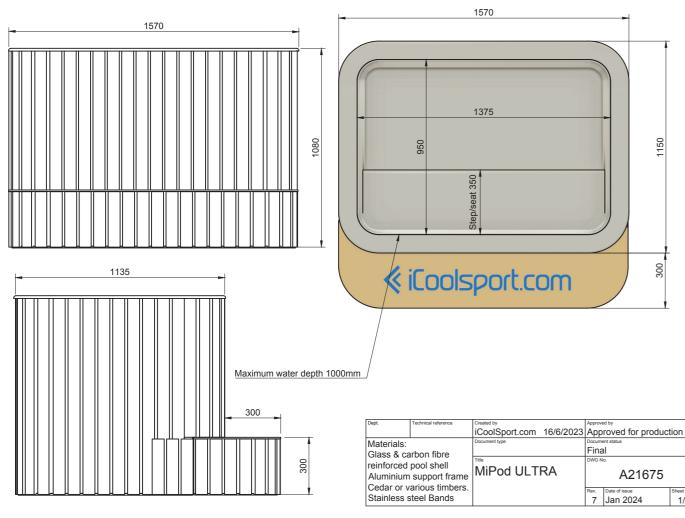

## **Basic Dimensions**

Smooth Strong One Piece Moulding. No Joins - No Seams - Ultra Comfortable - Easy Cleaning.

1/1

## **Specifications**

Pool Materials: Glass and carbon fibre reinforced catalyst cured resin. Formed as a single smooth surface pool shell with no joins or seams for maximum comfort and easy cleaning.

Support Frame: Welded marine grade aluminium tube 25x 25 x3, anti corrosion.