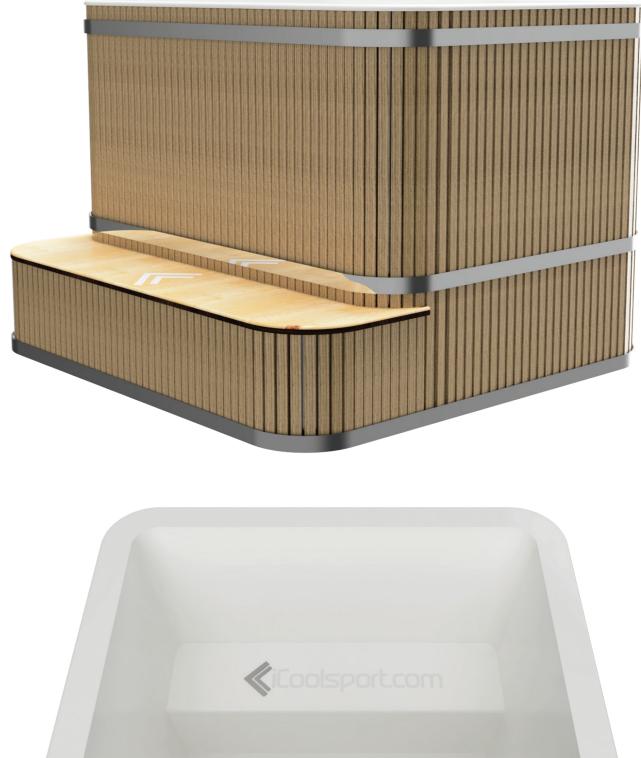

# *kiCoolsport.com*

**MiPod ULTRA Recovery Ice Bath Range.** Smooth seamless surface glass fibre pool with high quality timber & stainless steel finish. Prestige and High Performance for 1 to 4 people.

### Top of the Line All in One Version

Nothing to add, everything is built in. Ultra smooth pool finish, hand moulded with no seams or joins for maximum comfort and cleanliness. Hand finished timber cladding. The ultimate experience in ice bath recovery

Absolute best in class Ultra smooth pool surfaces, hand moulded with no seams or joins for maximum comfort and cleanliness. Hand finished timber cladding or other cladding materials to match your room.

## **Basic Dimensions**

Smooth Strong One Piece Moulding. No Joins - No Seams - Ultra Comfortable - Easy Cleaning.

1/1

## **Specifications**

Pool Materials: Glass and carbon fibre reinforced catalyst cured resin. Formed as a single smooth surface pool shell with no joins or seams for maximum comfort and easy cleaning.

Support Frame: Welded marine grade aluminium tube 25x 25 x3, anti corrosion.