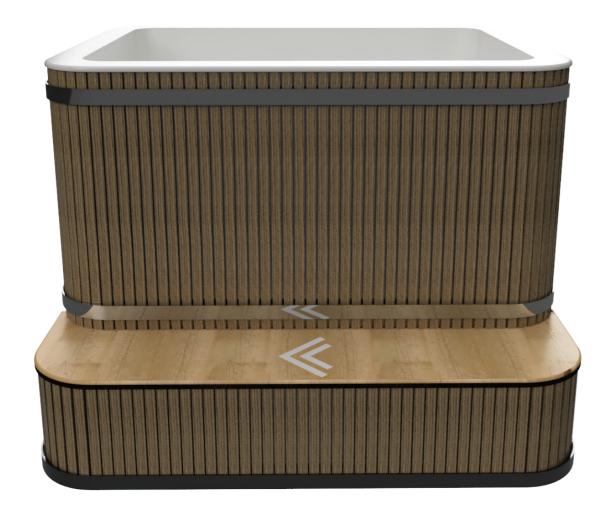

### Top of the Line All in One Version

Nothing to add, everything is built in. Ultra smooth pool finish, hand moulded with no seams or joins for maximum comfort and cleanliness. Hand finished timber cladding. The ultimate experience in ice bath recovery

Absolute best in class Ultra smooth pool surfaces, hand moulded with no seams or joins for maximum comfort and cleanliness. Hand finished timber cladding or other cladding materials to match your room.

Outer Frame Materials: Selection of various prestige timbers or decorative metals

Strengthening Bands: High gloss stainless steel.