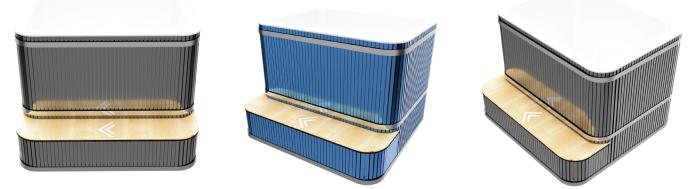

# *kiCoolsport.com*

**MiPod ULTRA Recovery Ice Bath Range.** Smooth seamless surface glass fibre pool with high quality timber & stainless steel finish. Prestige and High Performance for 1 to 4 people.

## **BIG RANGE OF OPTIONS:**

OPTION 1: All in One Version delivered fully completed in a beautiful timber cabinet on a strong metal frame including.... A Hi tech ice bath chiller, big filtration system, automatic UV water quality, all inbuilt, plus a huge 13 inch Colour Touch Screen OPTION 2: All of the above but with the fastest and most powerful ice bath chiller ever. Very quiet remote Turbo MINI chiller. **OPTION 3:** In deck or in floor mounted version with all the features and equipment of version 2. OPTION 4: Various timber or metal cladding materials and colours available on request to match your project.

### Top of the Line All in One Version

Nothing to add, everything is built in. Ultra smooth pool finish, hand moulded with no seams or joins for maximum comfort and cleanliness. Hand finished timber cladding. The ultimate experience in ice bath recovery