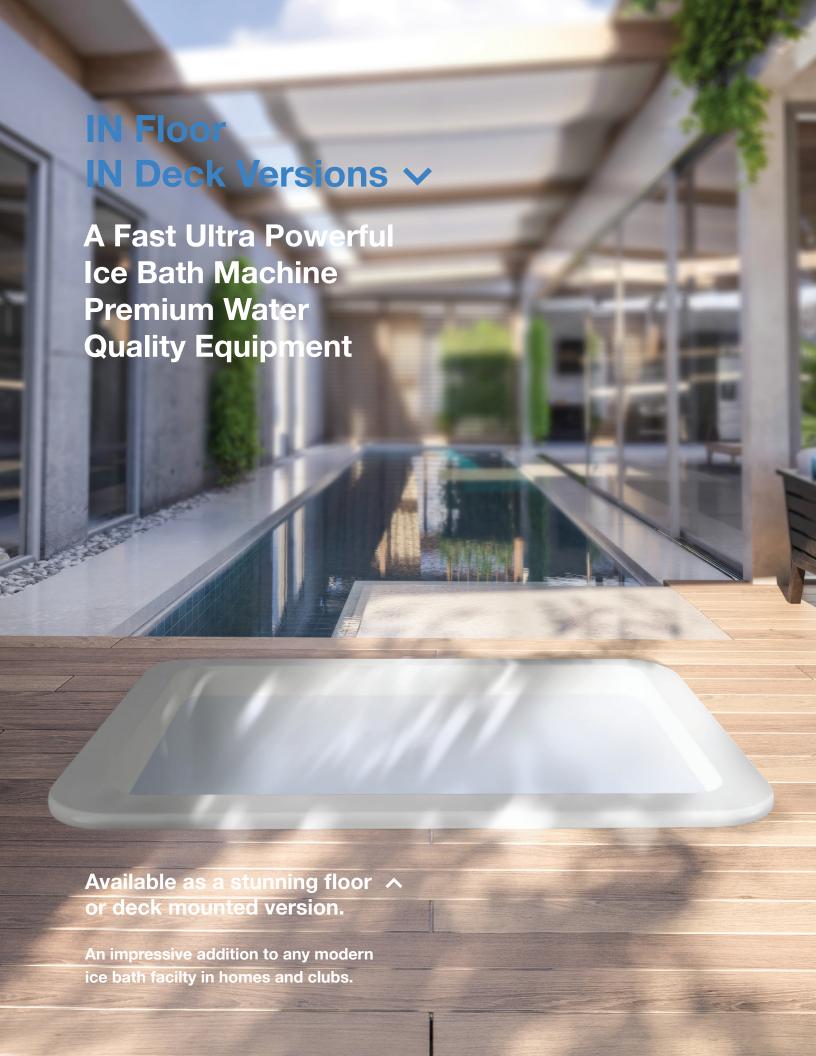

**OPTION 2** All of the above but with the fastest and most powerful ice bath chiller ever. Very quiet remote Turbo MINI chiller.

**OPTION 3** In deck or in floor mounted version with all the features and equipment of version 2.

**VERSION 2** | Most powerful available fast cooling Turbo chiller version where the chiller is placed in a different area, usually outside.

Absolute best in class Ultra smooth pool surfaces, hand moulded with no seams or joins for maximum comfort and cleanliness. Hand finished timber cladding or other cladding materials to match your room.