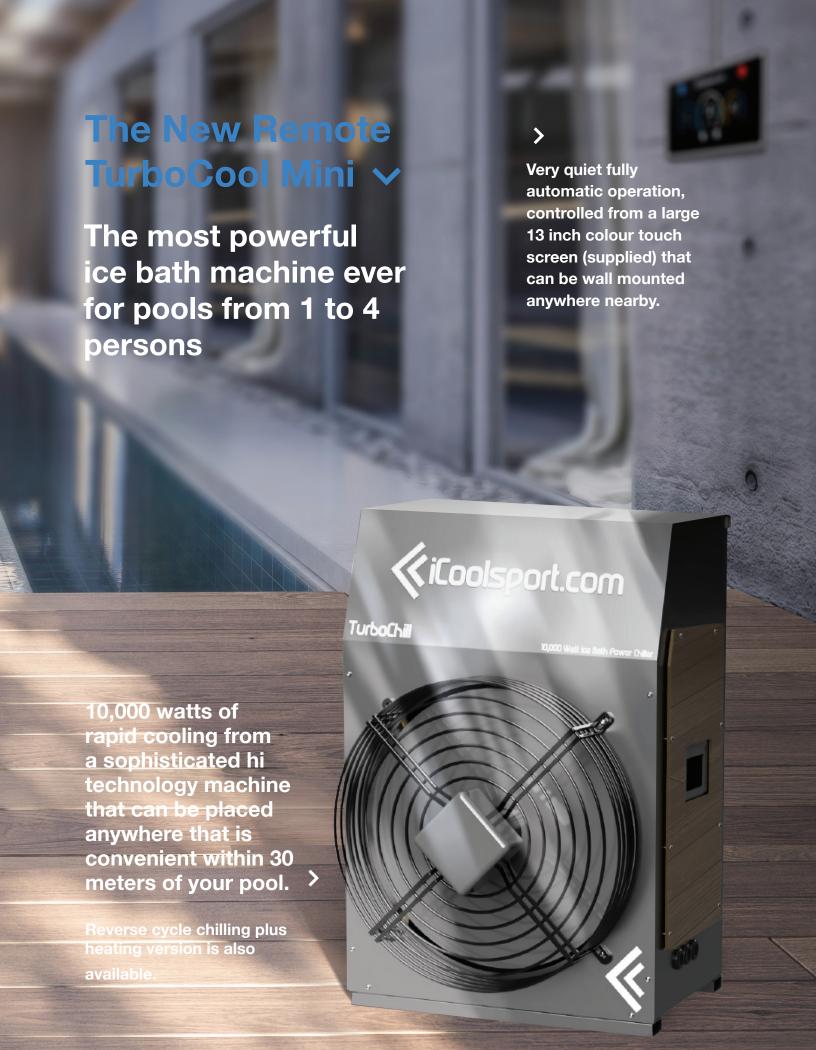

## **Optional Turbo Charged Version**

The most powerful ice bath machine ever for 1 to 4 person recovery pools and plunge spas. Very quiet operation.

Cooling plus Heating versions also available.

**OPTION 2** All of the above but with the fastest and most powerful ice bath chiller ever. Very quiet remote Turbo MINI chiller.

**OPTION 3** In deck or in floor mounted version with all the features and equipment of version 2.

### **Chilling System Inbuilt Version**

4000 watts cooling power, Panasonic Rotary compressor, ultra quiet cooling fans, low noise water circulation pump, large capacity water filter with easy access, high capacity UV anti bacterial device. Total maximum power input 1,500 watts @ 220Volts 6.8 amps. Operates from a standard 10 amp home power outlet. Minimum selectable temperature inbuilt version 4°C

### **Control Systems All Versions**

Large attractive wall mounted 13.5" Touch Screen with iCoolSport's friendly industry leading user interface. One touch fully automatic operation, self testing, can connect with smart phones and computers.