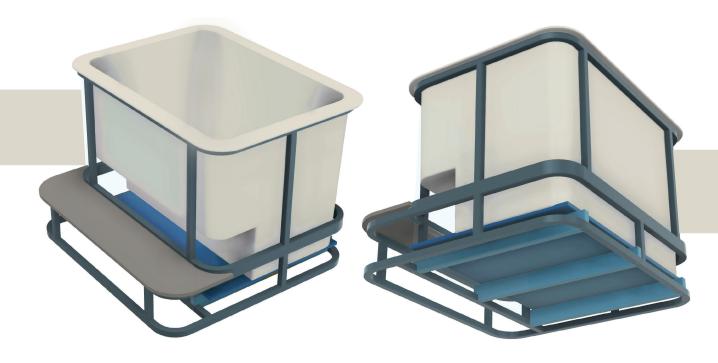

# **Smooth Strong One Piece Moulding.**

No Joins - No Seams Ultra Comfortable -Easy Cleaning.

Glass and carbon fibre reinforced catalyst cured resin. Formed as a single smooth surface pool shell with no joins or seams for maximum comfort and easy cleaning.

Extra strong welded aluminium support frame Long life materials - Easy Installation - Easy service access.

**Support Frame:** Welded marine grade aluminium tube 25x 25 x3, anti corrosion.

**Outer Frame Materials:** Selection of various prestige timbers or decorative metals

### **Support Frame**

Welded marine grade aluminium tube 25x 25 x3, anti corrosion.

#### **Outer Frame Materials**

Selection of various prestige timbers or decorative metals.