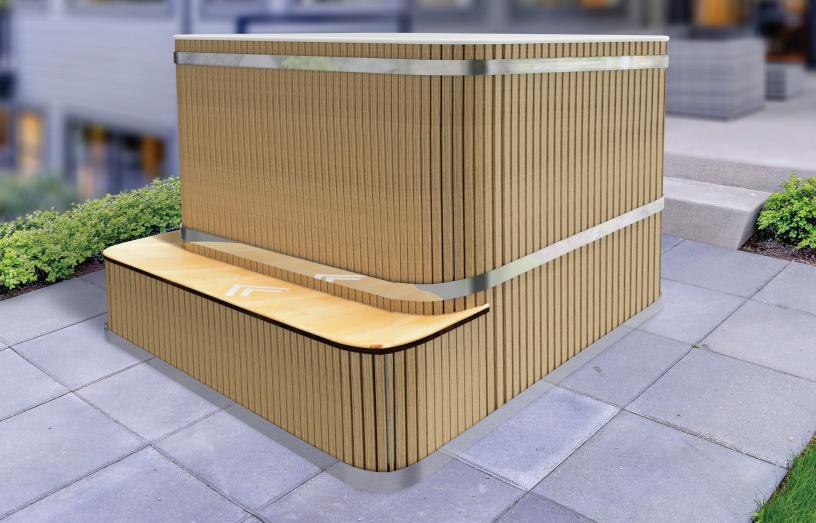

Extra strong welded aluminium support frame Long life materials - Easy Installation - Easy service access.

**Support Frame:** Welded marine grade aluminium tube 25x 25 x3, anti corrosion.

**Outer Frame Materials:** Selection of various prestige timbers or decorative metals

#### **Outer Frame Materials**

Selection of various prestige timbers or decorative metals.

### **Strengthening Bands**

High gloss stainless steel.