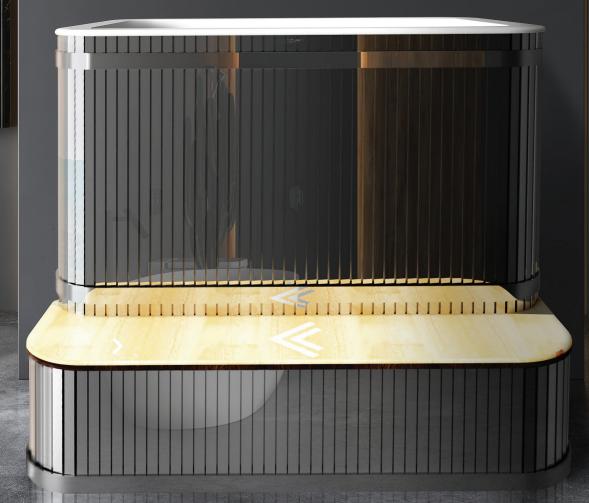

## **Top of the Line All in One Version**

Nothing to add, everything is built in.

Ultra smooth pool finish, hand moulded with no seams or joins for maximum comfort and cleanliness.

Hand finished timber cladding. The ultimate experience in ice bath recovery.

**VERSION 2** | Most powerful available fast cooling Turbo chiller version where the chiller is placed in a different area, usually outside.

Absolute best in class Ultra smooth pool surfaces, hand moulded with no seams or joins for maximum comfort and cleanliness. Hand finished timber cladding or other cladding materials to match your room.

# **Smooth Strong One Piece Moulding.**

No Joins - No Seams Ultra Comfortable -Easy Cleaning.

Glass and carbon fibre reinforced catalyst cured resin. Formed as a single smooth surface pool shell with no joins or seams for maximum comfort and easy cleaning.