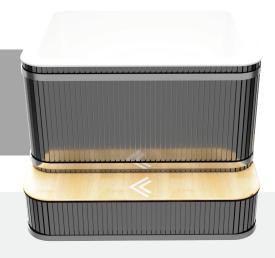

## **Top of the Line All in One Version**

Nothing to add, everything is built in.

Ultra smooth pool finish, hand moulded with no seams or joins for maximum comfort and cleanliness.

Hand finished timber cladding. The ultimate experience in ice bath recovery.

**VERSION 2** | Most powerful available fast cooling Turbo chiller version where the chiller is placed in a different area, usually outside.

Absolute best in class Ultra smooth pool surfaces, hand moulded with no seams or joins for maximum comfort and cleanliness. Hand finished timber cladding or other cladding materials to match your room.

# **Smooth Strong One Piece Moulding.**

No Joins - No Seams Ultra Comfortable -Easy Cleaning.

Glass and carbon fibre reinforced catalyst cured resin. Formed as a single smooth surface pool shell with no joins or seams for maximum comfort and easy cleaning.