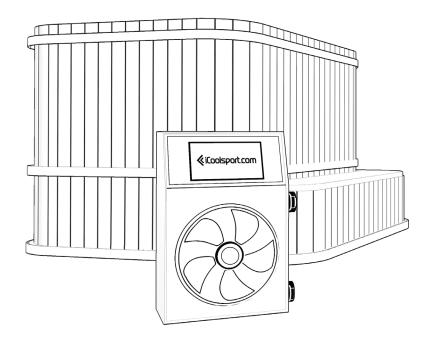

## **Optional Turbo Charged Version**

The most powerful ice bath machine ever for 1 to 4 person recovery pools and plunge spas. Very quiet operation.

Cooling plus Heating versions also available.

**OPTION 2** All of the above but with the fastest and most powerful ice bath chiller ever. Very quiet remote Turbo MINI chiller.

**OPTION 3** In deck or in floor mounted version with all the features and equipment of version 2.

**VERSION 2** | Most powerful available fast cooling Turbo chiller version where the chiller is placed in a different area, usually outside.

Absolute best in class Ultra smooth pool surfaces, hand moulded with no seams or joins for maximum comfort and cleanliness. Hand finished timber cladding or other cladding materials to match your room.

### **TurboCool Mini**