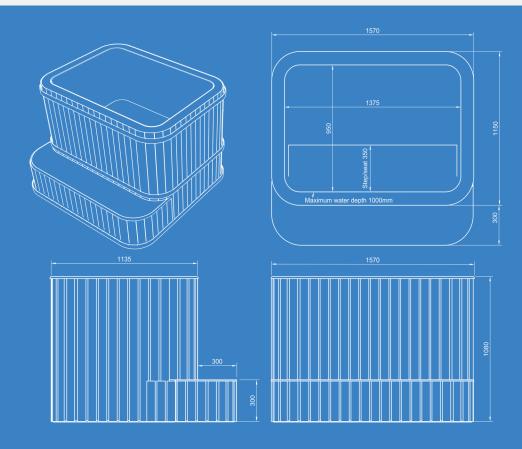

ltra smooth pool surfaces, hand moulded with no seams or joins for maximum comfort and cleanliness. Hand finished timber cladding or other cladding materials to match your room.



# **Smooth Strong One Piece Moulding.**

No Joins - No Seams Ultra Comfortable -Easy Cleaning.

Glass and carbon fibre reinforced catalyst cured resin. Formed as a single smooth surface pool shell with no joins or seams for maximum comfort and easy cleaning.



Extra strong welded aluminium support frame Long life materials - Easy Installation - Easy service access.

**Support Frame:** Welded marine grade aluminium tube 25x 25 x3, anti corrosion.

**Outer Frame Materials:** Selection of various prestige timbers or decorative metals

Strengthening Bands: High gloss stainless steel.



### **Basic Dimensions** ~



### **MiPod ULTRA**

#### **Pool Materials**

Glass and carbon fibre reinforced catalyst cured resin. Formed as a single smooth surface pool shell with no joins or seams for maximum comfort and easy cleaning.

### **Support Frame**

Welded marine grade aluminium tube 25x 25 x3, anti corrosion.

#### **Outer Frame Materials**

Selection of various prestige timbers or decorative metals.

### **Strengthening Bands**

High gloss stainless steel.

### **TurboCool Mini**

### **Chilling System Inbuilt Version**

4000 watts cooling power, Panasonic Rotary compressor, ultra quiet cooling fans, low noise water circulation pump, large capacity water filter with easy access, high capacity UV anti bacterial device. Total maximum power input 1,500 watts @ 220Volts 6.8 amps. Operates from a standard 1