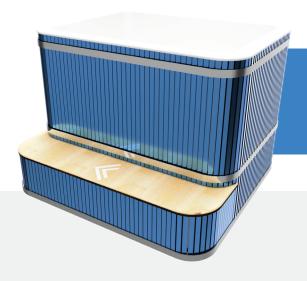

## MiPod ULTRA Recovery Ice Bath Range

Smooth seamless surface glass fibre pool with high quality timber & stainless steel finish.

Prestige and High Performance for 1 to 4 people.

**VERSION 2** | Most powerful available fast cooling Turbo chiller version where the chiller is placed in a different area, usually outside.

Absolute best in class Ultra smooth pool surfaces, hand moulded with no seams or joins for maximum comfort and cleanliness. Hand finished timber cladding or other cladding materials to match your room.

# **Smooth Strong One Piece Moulding.**

No Joins - No Seams Ultra Comfortable -Easy Cleaning.

Glass and carbon fibre reinforced catalyst cured resin. Formed as a single smooth surface pool shell with no joins or seams for maximum comfort and easy cleaning.