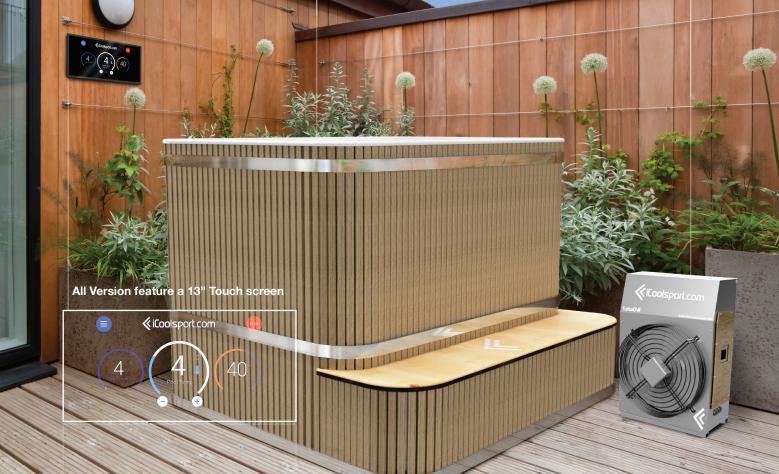

## Two Versions Available

**VERSION 1** | Everything built in for quiet, efficient all in one operation. The fastest and easiest to install, just unpack, move in to place, plug in, fill with water and touch the GO button on the big 13" screen. (4,000 watt machine inbuilt).

### **Control Systems All Versions**

Large attractive wall mounted 13.5" Touch Screen with iCoolSport's friendly industry leading user interface. One touch fully automatic operation, self testing, can connect with smart phones and computers.