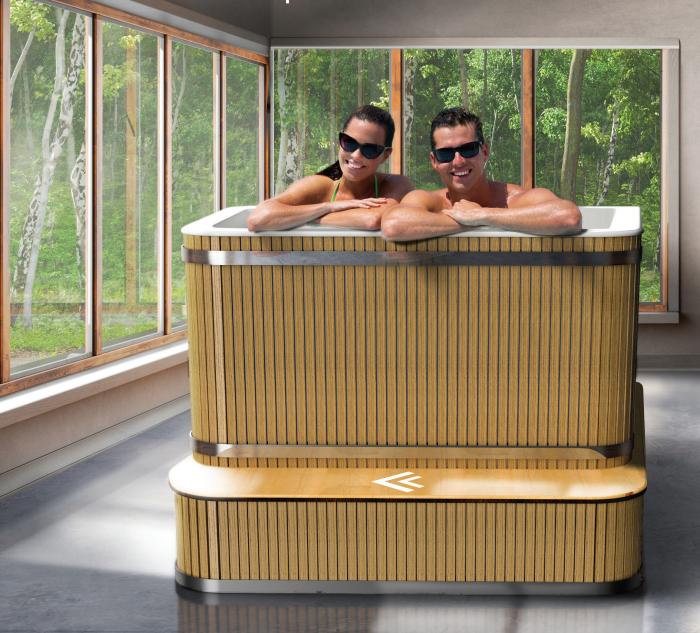

## MiPod ULTRA Recovery Ice Bath Range

Smooth seamless surface glass fibre pool with high quality timber & stainless steel finish.

Prestige and High Performance for 1 to 4 people.

## **Top of the Line All in One Version**

Nothing to add, everything is built in.

Ultra smooth pool finish, hand moulded with no seams or joins for maximum comfort and cleanliness.

Hand finished timber cladding. The ultimate experience in ice bath recovery.

**VERSION 2** | Most powerful available fast cooling Turbo chiller version where the chiller is placed in a different area, usually outside.

Absolute best in class Ultra smooth pool surfaces, hand moulded with no seams or joins for maximum comfort and cleanliness. Hand finished timber cladding or other cladding materials to match your room.